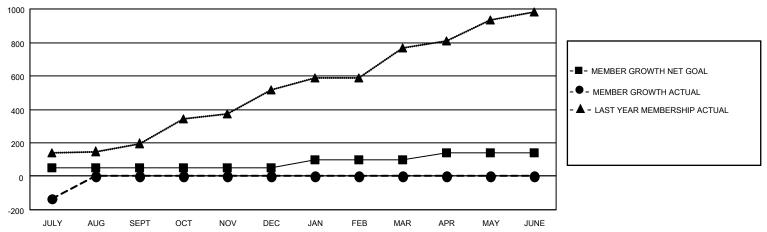

|               | Club          | s           |               |               | Men                       | nbers                   |                                                    |
|---------------|---------------|-------------|---------------|---------------|---------------------------|-------------------------|----------------------------------------------------|
|               | RESULTS FOR   | R 2022-2023 |               |               | RESULTS FO                | OR 2022-2023            |                                                    |
| QUARTER       | NEW CLUB GOAL | NEW CLUBS   | DROPPED CLUBS | QUARTER M     | IEMBER GROWTH NET<br>GOAL | MEMBER GROWTH<br>ACTUAL | DROPPED<br>MEMBERS ACTUAL<br>(including transfers) |
| JULY/AUG/SEPT | 10            | 0           | 2             | JULY/AUG/SEPT | г 50                      | 57                      | 187                                                |
| OCT/NOV/DEC   | 0             | 0           | 0             | OCT/NOV/DEC   | 0                         | 0                       | 0                                                  |
| JAN/FEB/MAR   | 2             | 0           | 0             | JAN/FEB/MAR   | 50                        | 0                       | 0                                                  |
| APR/MAY/JUNE  | 0             | 0           | 0             | APR/MAY/JUNE  | 40                        | 0                       | 0                                                  |

## GOALS AND ACTUAL MEMBERS CUMULATIVE

| DROPPED CLUBS: 2 |     | 16 CLUBS OF 142 ADDED 1 OR<br>MORE NEW MEMBERS | GENDER DISTRIBUTION                   |              |  |
|------------------|-----|------------------------------------------------|---------------------------------------|--------------|--|
|                  |     | WORE NEW WEINDERS                              | MALE 2,833 (74.24%)                   |              |  |
|                  |     |                                                | FEMALE                                | 983 (25.76%) |  |
| DROPPED MEMBERS  |     |                                                | NON BINARY                            | 0 (0.00%)    |  |
|                  |     |                                                | PREFER NOT TO ANSWER                  | 0 (0.00%)    |  |
| DECEASED         | 2   |                                                |                                       | ,            |  |
| CLUB CANCELLED   | 40  | CLICK HERE FOR CUMULATIVE                      | TOTAL FAMILY UNIT MEMBERS 1,600       |              |  |
| OTHER            | 145 | MEMBERSHIP DATA                                |                                       |              |  |
| TOTAL            | 187 |                                                | FAMILY MEMBERS PAYING HALF DUES 1,013 |              |  |
|                  |     |                                                |                                       |              |  |