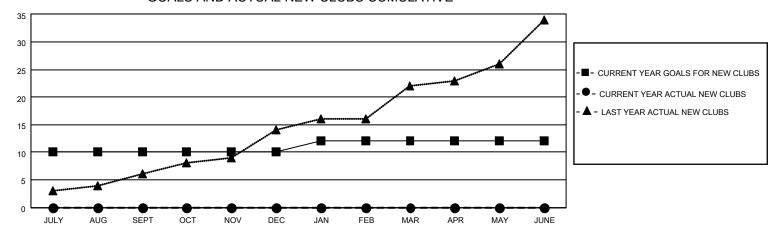

|               | Club          | s           |               |               | Men                       | nbers                   |                                                    |
|---------------|---------------|-------------|---------------|---------------|---------------------------|-------------------------|----------------------------------------------------|
|               | RESULTS FOR   | R 2022-2023 |               |               | RESULTS FO                | OR 2022-2023            |                                                    |
| QUARTER       | NEW CLUB GOAL | NEW CLUBS   | DROPPED CLUBS | QUARTER M     | IEMBER GROWTH NET<br>GOAL | MEMBER GROWTH<br>ACTUAL | DROPPED<br>MEMBERS ACTUAL<br>(including transfers) |
| JULY/AUG/SEPT | 10            | 0           | 2             | JULY/AUG/SEPT | г 50                      | 57                      | 187                                                |
| OCT/NOV/DEC   | 0             | 0           | 0             | OCT/NOV/DEC   | 0                         | 0                       | 0                                                  |
| JAN/FEB/MAR   | 2             | 0           | 0             | JAN/FEB/MAR   | 50                        | 0                       | 0                                                  |
| APR/MAY/JUNE  | 0             | 0           | 0             | APR/MAY/JUNE  | 40                        | 0                       | 0                                                  |

## GOALS AND ACTUAL NEW CLUBS CUMULATIVE